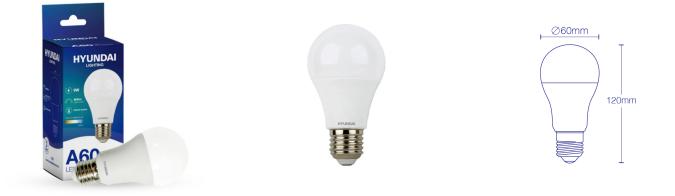

This A60 E27 bulb is 9W and dimmable with 810 lumen output. It works on 220-240Volts and comes with a 3 year warranty.

The bulb has dimensions of 60x120mm.

| SPECIFICATIONS     |                     |
|--------------------|---------------------|
| Dimensions         | 6.1 × 6.1 × 12.2 cm |
| Shape              | A60                 |
| Base               | E27 Edison Screw    |
| ССТ                | 6000K (Daylight)    |
| Lumen Output       | 810lm               |
| Dimmable           | Dimmable            |
| Voltage            | 220~240V            |
| Wattage            | 9W                  |
| Product Dimensions | 60x120mm            |