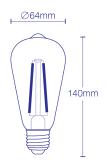

It also comes with a 3 year warranty.

| SPECIFICATIONS |                              |
|----------------|------------------------------|
| Weight         | 0.3 kg                       |
| Dimensions     | 6.4 × 6.4 × 14 cm            |
| Shape          | ST64                         |
| Base           | E27 Edison Screw             |
| ССТ            | 2700K-6500K (Tuneable White) |
| Lumen Output   | 700lm                        |
|                |                              |

| Dimmable           | Dimmable         |
|--------------------|------------------|
| Voltage            | 220~240V         |
| Wattage            | 7W               |
| IP Rating          | IP20             |
| Warranty           | 3 Years          |
| CRI                | > 80             |
| Beam Angle         | 360°             |
| Controller Type    | WiFi + Bluetooth |
| Product Dimensions | 64x140mm         |
| Waterproof         | No               |
| Wi-Fi Frequency    | 2.4 GHz          |
|                    |                  |