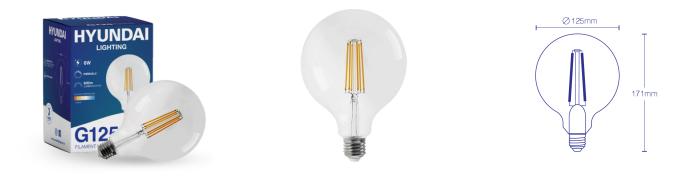

## Hyundai Filament G125 LED Bulb E27 Warm White 2700k HYUFIL005

This G125 Edison bulb creates a warm in-home atmosphere while providing light for general and decorative purposes.

It comes with E27 cap size (an Edison screw), is dimmable and uses 6W of power.

It is also up to 90% more energy efficient than traditional incandescent and halogen globes and is a replacement for a 50W incandescent filament bulb.

It has a 125mm diameter and is 175mm in height and provides warm white light (2700K). It offers 600 lumen output, works on 220-240 volts and has a rating of 80 on the colour rendering index.

It also comes with a 3 year warranty.

| SPECIFICATIONS |                      |
|----------------|----------------------|
| Weight         | 0.3 kg               |
| Dimensions     | 12.7 × 12.7 × 19 cm  |
| Shape          | G125                 |
| Base           | E27 Edison Screw     |
| ССТ            | 2700K (Warm White +) |
| Lumen Output   | 800lm                |
| Dimmable       | Dimmable             |
| Voltage        | 220~240V             |
| Wattage        | 6W                   |