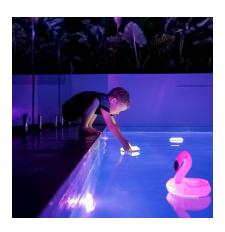

## Hyundai Smart Colour Changing RGBW Solar Garden Glow HYUSGG001

The Garden Glow is a solar powered, versatile outdoor lamp that will provide decorative and functional lighting. Use one or more to light your pathways or to create some great vibes for your next event!

You can also take your garden glow with you to the beach or park for your next twilight picnic. Use it to light areas on on your balcony or set it as an outside table decoration by easily detaching the spike. The possibilities are endless.

Sync your Garden Glow with the Smart Life Smart Living app and choose from a variety of colours to create the right vibe. Once it's fully charged, you can even use it to light and decorate your indoor spaces too. Dinner party, anyone?!