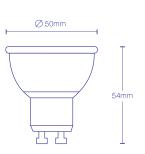

They also offer 450 lumen and are 50x54mm in size.

Voltage 220~240V

Wattage 5W

IP Rating IP20

Warranty 3 Years

**CRI** > 80

Waterproof No

Controller Type WiFi + Bluetooth

**Product Dimensions** 50x54mm