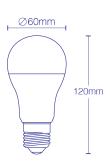

These A60 E27 bulbs are 9W and dimmable with 810 lumen output. They work on 220-240 volts and come with a 3 year warranty.

These bulbs have dimensions of 60x120mm.

## **SPECIFICATIONS**

Weight 0.3252 kg

**Dimensions**  $12.5 \times 18 \times 12.7 \text{ cm}$ 

Shape A60

Base E27 Edison Screw

**CCT** 6000K (Daylight)

**Lumen Output** 810lm

**Dimmable** Dimmable

Voltage 220~240V

Wattage 9W

Product Dimensions 60x120mm

**PF** > 0.5

Beam Angle 360°

IP Rating IP20

Warranty 3 Years

**CRI** > 80