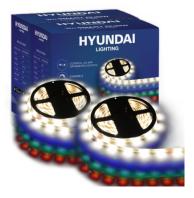

These two low voltage colour changing smart LED strip kits are the perfect solution for under kitchen cabinets, shelflighting, walk-in robes and cars.

Control them via a phone or tablet using the Smart Life - Smart Living App and connect your strip to Amazon Alexa or Google Home. You can also control the strips using the remotes included in the kits.

Choose from 16 million colours or turn the strips on and off automatically at pre-set times. You can even create lighting scenes on a set schedule.

The kits include:

UNDAI

- 2 x Smart RGBW LED Strip
- 2 x 12V DC Power Adaptor
- 2 x 2m Adaptor Lead with Plug
- Remote Control with Battery
- Double Sided Self-Adhesive Tape