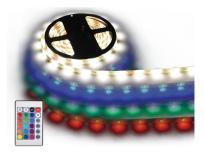

These 3m colour changing smart LED strip kits are designed for DIYers as they offer Wi-Fi connectivity and are easy to set up with no hub required.

These LED strips use 18W power and come with a 3 year warranty.

| Dimmable           | Dimmable                               |
|--------------------|----------------------------------------|
| Controller Type    | WiFi (via phone app) or remote control |
| Waterproof         | Yes                                    |
| Voltage            | 12V DC                                 |
| Wattage            | 18W                                    |
| IP Rating          | IP44                                   |
| Warranty           | 3 Years                                |
| CRI                | > 80                                   |
| Beam Angle         | 120°                                   |
| Product Dimensions | 10 x 3,000mm                           |
| Length             | 3m                                     |
| Lumen Output       | 850lm (3000K)                          |
| Cable              | 2m                                     |
| Wi-Fi Frequency    | 2.4 GHz                                |
|                    |                                        |