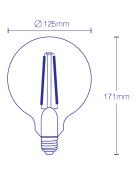

## **SPECIFICATIONS**

**Weight** 0.7312 kg

**Dimensions**  $26.2 \times 26.2 \times 18.6 \text{ cm}$ 

Shape G125

Base E27 Edison Screw

CCT 2700K-6500K (Tuneable White)

**Lumen Output** 700lm

**Dimmable** Dimmable

Voltage 220~240V

Wattage 7W

IP Rating IP20

Warranty 3 Years

**CRI** > 80

Product Dimensions 125x171mm

Beam Angle 360°

Controller Type WiFi + Bluetooth