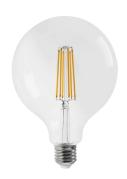

These smart G125s come with E27 cap size (or Edison screw) and are part of our filament range incorporating smart technology.

This smart bulb is dimmable and uses 7W of power. It has 700 lumen output, works on 220-240 volts and has a rating of 80 on the colour rendering index.

## **SPECIFICATIONS**

**Weight** 0.7312 kg

**Dimensions**  $26.2 \times 26.2 \times 18.6 \text{ cm}$ 

Shape G125

Base E27 Edison Screw

CCT 2700K-6500K (Tuneable White)

**Lumen Output** 700lm

**Dimmable** Dimmable