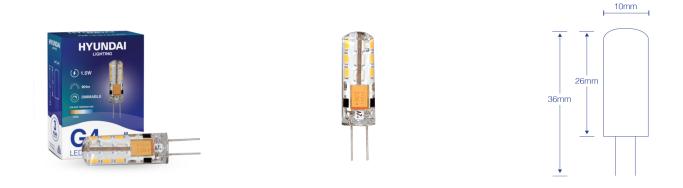

## Hyundai G4 1.5W LED Bulb Warm White 2700k HYUG4002

Enjoy Hyundai value in your home or office with this 1.5W G4 LED bulb. It outputs 200 lumen and is dimmable.

It has dimensions of 36mm in height (from tip to base) x 10mm in width.

## **SPECIFICATIONS**

| 0.006 kg             |
|----------------------|
| 4.6 × 3.3 × 1.7 cm   |
| Capsule              |
| G4                   |
| 2700K (Warm White +) |
| 90lm                 |
| Dimmable             |
| 12V AC/DC            |
| 1.5W                 |
| 36x10mm              |
| > 0.7                |
| IP20                 |
|                      |