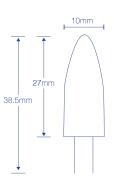

## Hyundai G4 3.5W LED Bulb Warm White 2700k HYUG4003

This 3.5W G4 LED bulb outputs 250 lumen and is dimmable.

It has dimensions of 38.5mm in height (from tip to base) x 10mm in width.

This 3.5W G4 bulb enables you to enhance key features at home or work with accent lighting.

## **SPECIFICATIONS**

Weight 0.006 kg

**Dimensions**  $4.6 \times 3.3 \times 1.7 \text{ cm}$ 

**Shape** Capsule

Base G4

CCT 2700K (Warm White +)

**Lumen Output** 250lm

**Dimmable** Dimmable

Voltage 12V AC/DC

Wattage 3.5W

Product Dimensions 38.5x10mm

**PF** > 0.7

IP Rating IP20

Warranty 3 Years

**CRI** > 80

Waterproof No