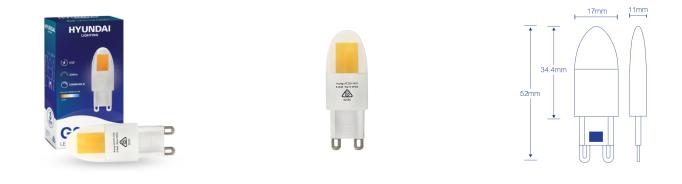

## Hyundai G9 6W LED Bulb Warm White 2700k HYUG9003

Enjoy Hyundai value in your home or office with this decorative 6W G9 LED bulb.

This 6W LED bulb outputs 330 lumen and is dimmable.

It offers good colour rendering with a CRI 80 rating and it comes in a warm white colour temperature.

It has dimensions of 48mm in height (from tip to base) x 16mm in horizontal width.

This classic G9 bulb is ideal for accent or directional lighting and comes with a 3 year warranty.

| <b>SPECIFICATIO</b> | NS |
|---------------------|----|
|---------------------|----|

| Weight             | 0.015 kg                       |
|--------------------|--------------------------------|
| Dimensions         | $7.5 \times 3.9 \times 2.0$ cm |
| Shape              | Capsule                        |
| Base               | G9                             |
| CCT                | 2700K (Warm White +)           |
| Lumen Output       | 330lm                          |
| Dimmable           | Dimmable                       |
| Voltage            | 220~240V                       |
| Wattage            | 6W                             |
| Product Dimensions | 48x16x11mm                     |
|                    |                                |