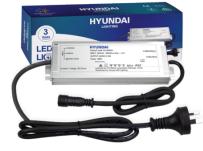

Create your own garden light kit using this Hyundai Garden Light Driver along with Hyundai Garden Lights and Hyundai Garden Light Interconnect Cables. Each driver can power up to 10 Hyundai Garden Lights interconnected by the Hyundai Garden Light Interconnect Cables.

For those just getting started, the Hyundai LED Garden Light Kit includes all parts needed to illuminate your outdoor space.

This garden light driver combined with our garden lights is the perfect choice for DIYers looking for an easy-to-install modern garden lighting option providing great value for money. Light up your garden beds, trees, shrubs, pool areas and decks to enjoy and entertain at night. These lights can also provide a valuable safety function, guiding your family and friends away from trip hazards after dark.