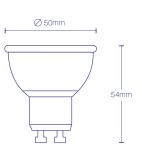

It also offers 450 lumen and is 50x54mm in size.

IP Rating IP20

Warranty 3 Years

**CRI** > 80

Waterproof No

Controller Type WiFi + Bluetooth

**Product Dimensions** 50x54mm

Package Dimensions 60x50mm

Beam Angle 120°