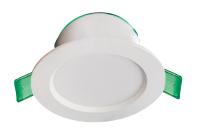

They offer a 90mm cut out (gap in the ceiling in which to place it) and are 46mm in height. They also have a 110mm diameter.

These smart LED downlights come with IP44 ingress protection (from below), meaning they're protected from water splashes. They also have a IC-4 rating, which means that the lights can be covered with insulation. They will therefore suit most residential installations.

Finish White

Controller Type WiFi + Bluetooth

Voltage Input 220~240V

Wattage 9W

**PF** >0.9

IP Rating IP44

Warranty 3 Years

**CRI** > 80