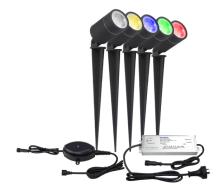

Each kit includes five garden lights, five garden spikes, one Bluetooth receiver, 10m of cable with 2m of cable to attach each light and an Allen key and screws to attach and angle each head.

The Bluetooth receiver enables you to sync your garden lights to the Smart Life Smart Living app and change the colours and brightness to set the right tone for your environment using just your smartphone. An inbuilt daylight sensor automatically turn the lights "ON" at dusk and "OFF" at dawn saving you the hassle.

An LED driver (or transformer) is included to power your lights. Wall mounting screws have also been provided so that you can attach your driver or transformer to a ceiling or wall. A clear set of instructions are provided for ease of installation.

Cable end caps are also included in case you choose not to use all of the 5 light lines included.

The waterproof lights attach directly to the aluminium powder-coated spikes which are also weatherproof enabling you to place the lights directly into your lawn or garden.