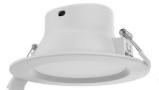

## Hyundai Downlight - Warm White / Cool White / Daylight HYUDL002

Enjoy the Hyundai value in your home or office with this 8W high lumen efficiency Tricolour LED downlight.

They are energy efficient, easy to install, dimmable, reliable & affordable and come in a white finish. They have an inbuilt driver and a 500mm flex cable with 2-pin plug.

Choose a variety of white light settings from warm white (3000K) to cool white (4000K) or daylight (6500K) using an inbuilt switch.

They have a 90mm cut out and are only 50mm in height, which allows installation even in tight ceiling gaps.