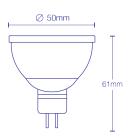

This MR16 is 50mm in diameter and 51mm height, making it the same size as a halogen MR16 bulb. It is also up to 90% energy saving compared to a 50W halogen bulb.

It comes with a 3 year warranty and offers an output of 450 lumen, making it ideal for use in ceilings, lamp fittings and other standard household lighting applications.

## **SPECIFICATIONS**

Weight 0.2 kg

**Dimensions**  $5 \times 5.1 \text{ cm}$ 

**Shape** Reflector

Base MR16

CCT 2700K (Warm White +)

**Lumen Output** 450lm

**Dimmable** Dimmable

Product Dimensions 50x60mm