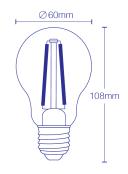

## SPECIFICATIONS

| Weight       | 0.3 kg                       |
|--------------|------------------------------|
| Dimensions   | 6 × 6 × 10.8 cm              |
| Shape        | A60                          |
| Base         | E27 Edison Screw             |
| ССТ          | 2700K-6500K (Tuneable White) |
| Lumen Output | 700lm                        |
| Dimmable     | Dimmable                     |