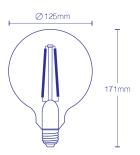

| Dimmable           | Dimmable         |
|--------------------|------------------|
| Voltage            | 220~240V         |
| Wattage            | 7W               |
| IP Rating          | IP20             |
| Warranty           | 3 Years          |
| CRI                | > 80             |
| Product Dimensions | 125x171mm        |
| Beam Angle         | 360°             |
| Controller Type    | WiFi + Bluetooth |
| Waterproof         | No               |
| Wi-Fi Frequency    | 2.4 GHz          |
|                    |                  |