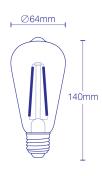

It is also up to 90% more energy efficient than traditional incandescent and halogen globes and is a replacement for a 50W incandescent filament bulb.

This ST64 LED bulb comes with E27 cap size (an Edison screw). It has a 64mm diameter and is 140mm in height, is dimmable and uses 6W of power.

Voltage 220~240V

Wattage 6W

IP Rating IP20

Warranty 3 Years

**CRI** > 80

Beam Angle 360°

Product Dimensions 64x140mm

Waterproof No